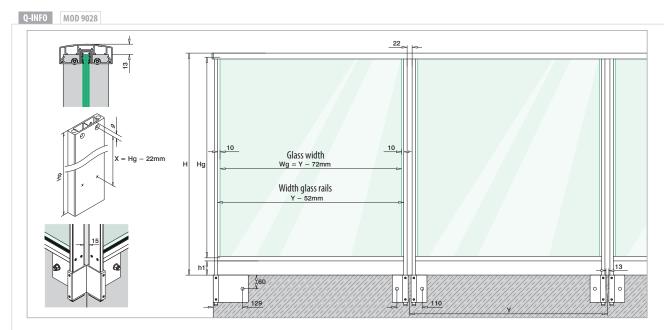

#### Glass calculation

Glass width (Wg) = Y - 72 mmGlass height (Hg) = railing height (H) - h1 - 12 mm

#### Distance drill holes in baluster post (X)

X = glass height (Hg) - 22 mm

102/2