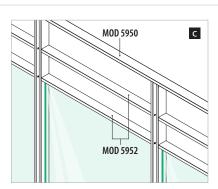

-xx

Posts

EASY ALU - Base flanges, fascia mount





## **ASSEMBLY GUIDE**

169028-120-x0-xx

Posts

EASY ALU - Base flanges, fascia mount



#### Calculations – baluster posts, fascia mount

Railing height (H) – 140 mm = baluster post height (Hp)

| Railing height (H) | Baluster post height (Hp) |
|--------------------|---------------------------|
| 900 mm             | 1040 mm                   |
| 1000 mm            | 1140 mm                   |
| 1100 mm            | 1240 mm                   |
| 1200 mm            | 1340 mm                   |

#### Glass calculation

Glass width (Wg) = Y - 72 mmGlass height (Hg) = railing height (H) - h1 - 12 mm

#### Distance drill holes in baluster post (X)

X = glass height (Hg) - 22 mm

102/2

### EASY ALU - Mounting options with mid-rail