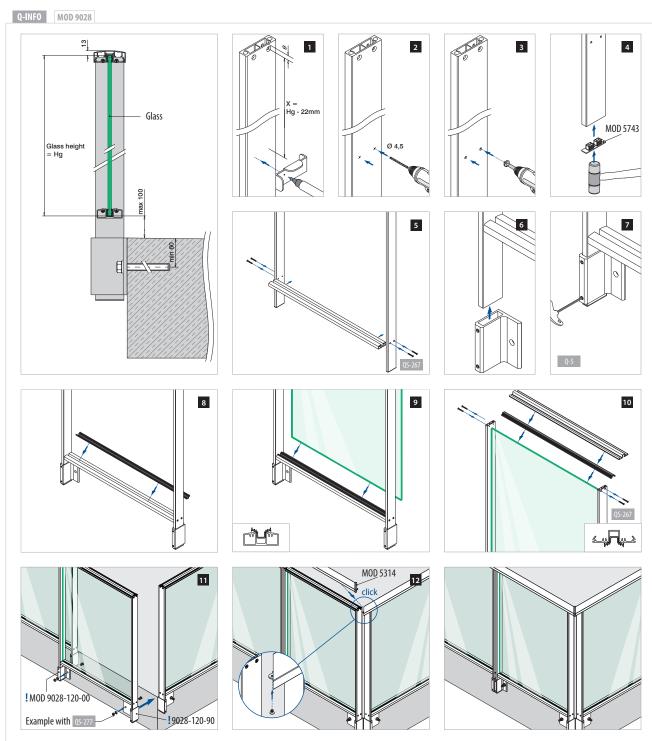

#### Calculations – baluster posts, fascia mount

Railing height (H) – 140 mm = baluster post height (Hp)

| Railing height (H) | Baluster post height (Hp) |
|--------------------|---------------------------|
| 900 mm             | 1040 mm                   |
| 1000 mm            | 1140 mm                   |
| 1100 mm            | 1240 mm                   |
| 1200 mm            | 1340 mm                   |

#### Glass calculation

Glass width (Wg) = Y - 72 mmGlass height (Hg) = railing height (H) - h1 - 12 mm

#### Distance drill holes in baluster post (X)

X = glass height (Hg) - 22 mm

102/2