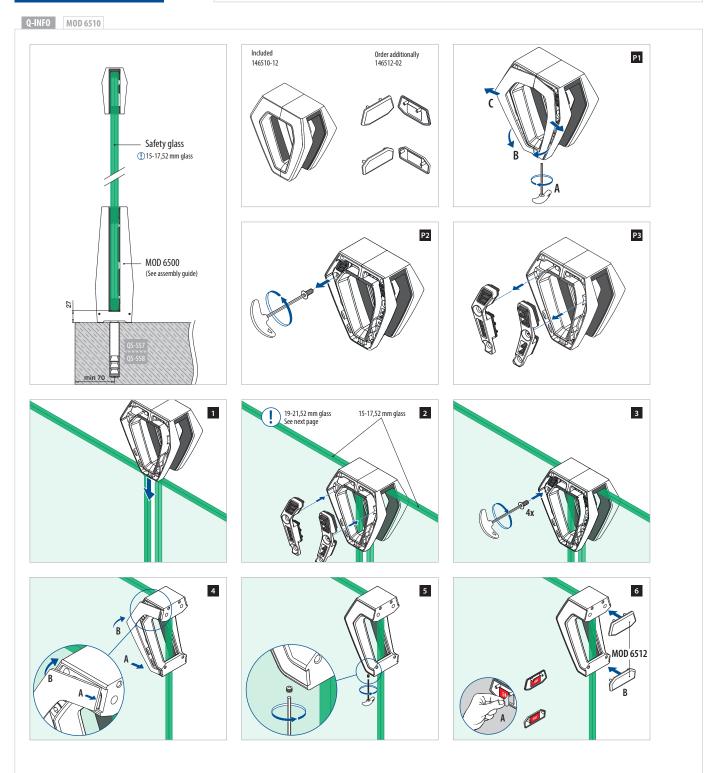

ASSEMBLY GUIDE 146510-12

Railing base

EASY GLASS<sup>®</sup> AIR - Glass connector

Please refer to the respective certificates for specifications such as mounting details, glass dimensions and glass type (laminated glass / monolithic glass). www.q-railing.com/certificates

## Glass

Preparations for glass thickness

Q-INFO MOD 6500

Handrails

Handrail adapters

Q-INFO MOD 6511 / 4900

Please refer to the respective certificates for specifications such as mounting details, glass dimensions and glass type (laminated glass / monolithic glass). www.q-railing.com/certificates