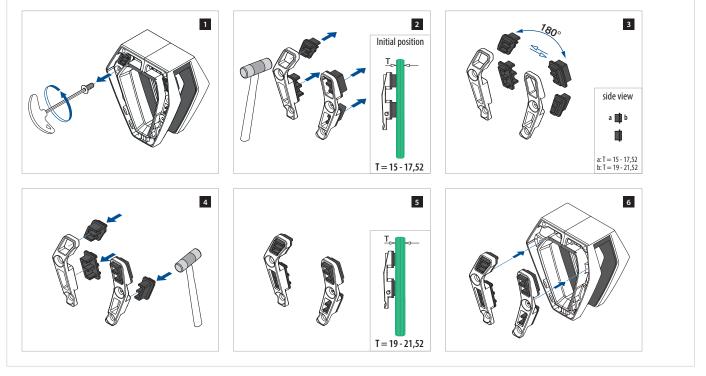

## Glass

Preparations for glass thickness

Q-INFO MOD 6500

Handrails

Handrail adapters

Q-INFO MOD 6511 / 4900

Please refer to the respective certificates for specifications such as mounting details, glass dimensions and glass type (laminated glass / monolithic glass). www.q-railing.com/certificates