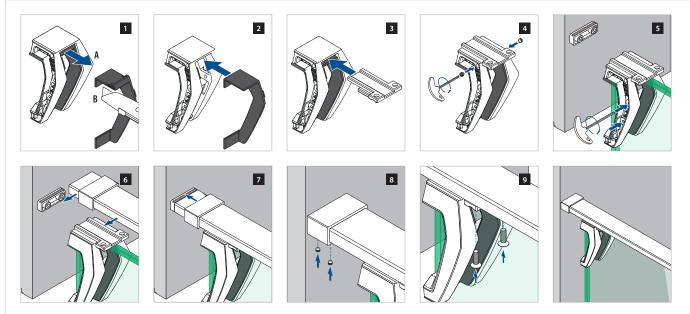

## Glass

Preparations for glass thickness

Q-INFO MOD 6500

Handrails

Handrail adapters

Q-INFO MOD 6511 / 4900

Please refer to the respective certificates for specifications such as mounting details, glass dimensions and glass type (laminated glass / monolithic glass). www.q-railing.com/certificates