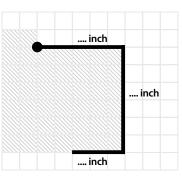

# Your project

EXAMPLES 🗲

- Give us the measurements of the balcony floor that you want to install on.
- Draw a top view of the balustrade that you require (no need to give us the balustrade measurements, as we will calculate those based on the floor measurements).
- B Mark any points where the balustrade should connect to a wall with a large dot (as shown in the examples).