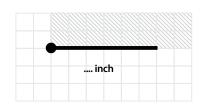

# Your project

EXAMPLES 🗲

- Give us the measurements of the balcony floor that you want to install on.
- Draw a top view of the balustrade that you require (no need to give us the balustrade measurements, as we will calculate those based on the floor measurements).
- B Mark any points where the balustrade should connect to a wall with a large dot (as shown in the examples).