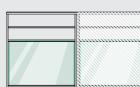

# Top mounted

All glass

Glass with mid-rail

### . .

**Project reference:** 

Fascia mounted

D.

All glass

Glass with mid-rail

b

1

Postcode, city, country