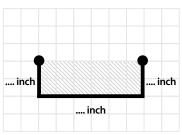

# Your project

EXAMPLES 🗲

- Give us the measurements of the balcony floor that you want to install on.
- Draw a top view of the balustrade that you require (no need to give us the balustrade measurements, as we will calculate those based on the floor measurements).
- B Mark any points where the balustrade should connect to a wall with a large dot (as shown in the examples).