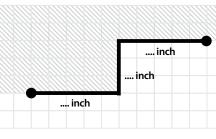

# Your project

EXAMPLES 🗲

- Give us the measurements of the balcony floor that you want to install on.
- Draw a top view of the balustrade that you require (no need to give us the balustrade measurements, as we will calculate those based on the floor measurements).
- B Mark any points where the balustrade should connect to a wall with a large dot (as shown in the examples).