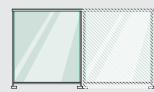

# Top mounted

All glass

Glass with mid-rail

### . .

**Project reference:** 

Fascia mounted

D.

All glass