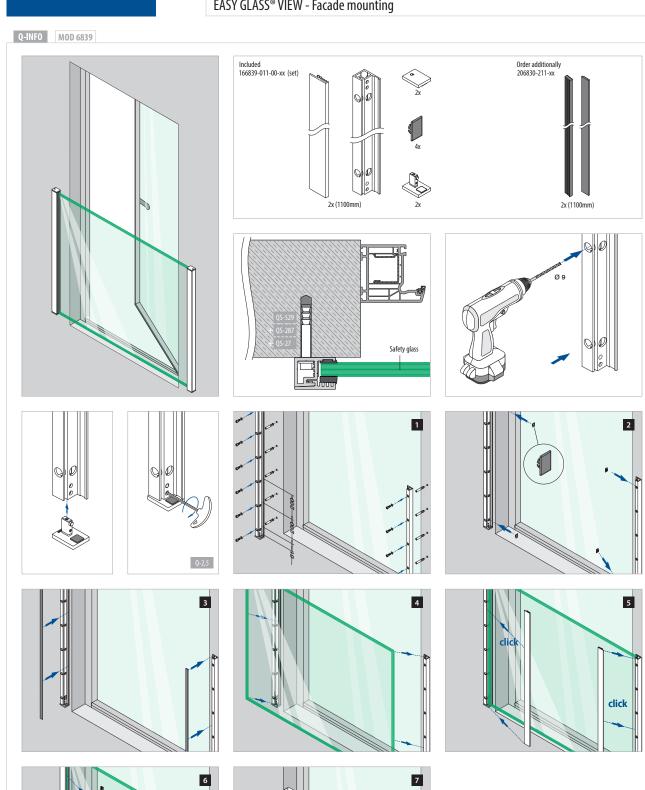

## **ASSEMBLY GUIDE**

166839-011-00-xx

Wall mount profile

## EASY GLASS® VIEW - Facade mounting





Q-spray





## **ASSEMBLY GUIDE**

166839-011-00-xx

Wall mount profile

EASY GLASS® VIEW - Reveal mounting Q-INFO MOD 6839 Included 166839-011-00-xx (set) Order additionally 206830-211-xx 30 ू Safety glass 4 5 click Q-spray

@2021 - Q-railing Europe GmbH & Co. KG - All rights reserved www.q-railing.com

Please refer to the respective certificates for specifications such as mounting details, glass dimensions and glass type (laminated glass / monolithic glass). www.q-railing.com/certificates



## **ASSEMBLY GUIDE**

166839-011-00-xx

Wall mount profile

EASY GLASS® VIEW - Frame mounting

Q-INFO MOD 6839

























 $\ensuremath{\mathbb{Q}}$  2021 - Q-railing Europe GmbH & Co. KG - All rights reserved www.q-railing.com