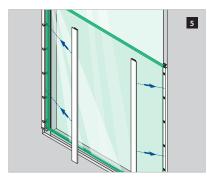

## **ASSEMBLY GUIDE**

166839-011-00-xx

Wall mount profile

EASY GLASS® VIEW - Reveal mounting Q-INFO MOD 6839 Included 166839-011-00-xx (set) Order additionally 206830-211-xx 30 ू Safety glass 4 5 click Q-spray