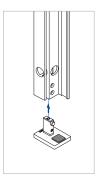

## **ASSEMBLY GUIDE**

166839-011-00-xx

Wall mount profile

## EASY GLASS® VIEW - Facade mounting





Q-spray





## **ASSEMBLY GUIDE**

166839-011-00-xx

Wall mount profile

EASY GLASS® VIEW - Reveal mounting Q-INFO MOD 6839 Included 166839-011-00-xx (set) Order additionally 206830-211-xx 30 ू Safety glass 4 5 click Q-spray

@2021 - Q-railing Europe GmbH & Co. KG - All rights reserved www.q-railing.com

Please refer to the respective certificates for specifications such as mounting details, glass dimensions and glass type (laminated glass / monolithic glass). www.q-railing.com/certificates



## **ASSEMBLY GUIDE**

166839-011-00-xx

Wall mount profile

EASY GLASS® VIEW - Frame mounting

Q-INFO MOD 6839

























 $\ensuremath{\mathbb{Q}}$  2021 - Q-railing Europe GmbH & Co. KG - All rights reserved www.q-railing.com