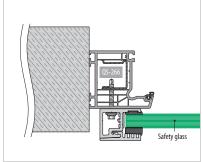

## **ASSEMBLY GUIDE**

166839-011-00-xx

Wall mount profile

## EASY GLASS® VIEW - Facade mounting





Q-spray





## **ASSEMBLY GUIDE**

166839-011-00-xx

Wall mount profile

EASY GLASS® VIEW - Reveal mounting Q-INFO MOD 6839 Included 166839-011-00-xx (set) Order additionally 206830-211-xx 30 ू Safety glass 4 5 click Q-spray

@2021 - Q-railing Europe GmbH & Co. KG - All rights reserved www.q-railing.com

Please refer to the respective certificates for specifications such as mounting details, glass dimensions and glass type (laminated glass / monolithic glass). www.q-railing.com/certificates



## **ASSEMBLY GUIDE**

166839-011-00-xx

Wall mount profile

EASY GLASS® VIEW - Frame mounting

Q-INFO MOD 6839

























 $\ensuremath{\mathbb{Q}}$  2021 - Q-railing Europe GmbH & Co. KG - All rights reserved www.q-railing.com