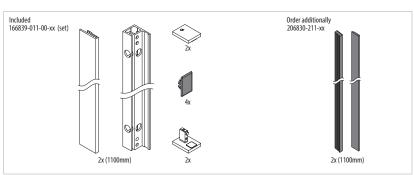

## **ASSEMBLY GUIDE**

166839-011-00-xx

Wall mount profile

## EASY GLASS® VIEW - Facade mounting





Q-spray





## **ASSEMBLY GUIDE**

166839-011-00-xx

Wall mount profile

EASY GLASS® VIEW - Reveal mounting Q-INFO MOD 6839 Included 166839-011-00-xx (set) Order additionally 206830-211-xx 30 ू Safety glass 4 5 click Q-spray

@2021 - Q-railing Europe GmbH & Co. KG - All rights reserved www.q-railing.com

Please refer to the respective certificates for specifications such as mounting details, glass dimensions and glass type (laminated glass / monolithic glass). www.q-railing.com/certificates



## **ASSEMBLY GUIDE**

166839-011-00-xx

Wall mount profile

EASY GLASS® VIEW - Frame mounting

Q-INFO MOD 6839

























 $\ensuremath{\mathbb{Q}}$  2021 - Q-railing Europe GmbH & Co. KG - All rights reserved www.q-railing.com