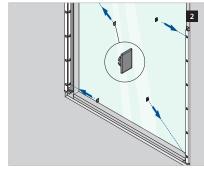

## **ASSEMBLY GUIDE**

166839-011-00-xx

Wall mount profile

EASY GLASS® VIEW - Frame mounting

Q-INFO MOD 6839

 $\ensuremath{\mathbb{Q}}$  2021 - Q-railing Europe GmbH & Co. KG - All rights reserved www.q-railing.com