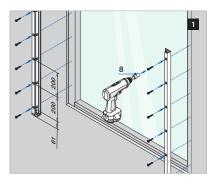

## **ASSEMBLY GUIDE**

166839-011-00-xx

Wall mount profile

EASY GLASS® VIEW - Reveal mounting Q-INFO MOD 6839 Included 166839-011-00-xx (set) Order additionally 206830-211-xx 30 ू Safety glass 4 5 click Q-spray