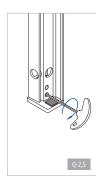

## **ASSEMBLY GUIDE**

166839-011-00-xx

Wall mount profile

## EASY GLASS® VIEW - Facade mounting





Q-spray





## **ASSEMBLY GUIDE**

166839-011-00-xx

Wall mount profile

EASY GLASS® VIEW - Reveal mounting Q-INFO MOD 6839 Included 166839-011-00-xx (set) Order additionally 206830-211-xx 30 ू Safety glass 4 5 click Q-spray

@2021 - Q-railing Europe GmbH & Co. KG - All rights reserved www.q-railing.com

Please refer to the respective certificates for specifications such as mounting details, glass dimensions and glass type (laminated glass / monolithic glass). www.q-railing.com/certificates



## **ASSEMBLY GUIDE**

166839-011-00-xx

Wall mount profile

EASY GLASS® VIEW - Frame mounting

Q-INFO MOD 6839

























 $\ensuremath{\mathbb{Q}}$  2021 - Q-railing Europe GmbH & Co. KG - All rights reserved www.q-railing.com