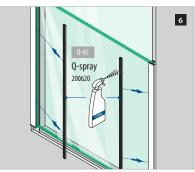

## **ASSEMBLY GUIDE**

166839-011-00-xx

Wall mount profile

## EASY GLASS® VIEW - Facade mounting





Q-spray





## **ASSEMBLY GUIDE**

166839-011-00-xx

Wall mount profile

EASY GLASS® VIEW - Reveal mounting Q-INFO MOD 6839 Included 166839-011-00-xx (set) Order additionally 206830-211-xx 30 ू Safety glass 4 5 click Q-spray

@2021 - Q-railing Europe GmbH & Co. KG - All rights reserved www.q-railing.com

Please refer to the respective certificates for specifications such as mounting details, glass dimensions and glass type (laminated glass / monolithic glass). www.q-railing.com/certificates



## **ASSEMBLY GUIDE**

166839-011-00-xx

Wall mount profile

EASY GLASS® VIEW - Frame mounting

Q-INFO MOD 6839

























 $\ensuremath{\mathbb{Q}}$  2021 - Q-railing Europe GmbH & Co. KG - All rights reserved www.q-railing.com