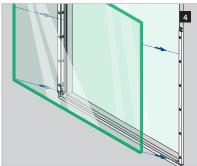

## **ASSEMBLY GUIDE**

166839-011-00-xx

Wall mount profile

EASY GLASS® VIEW - Frame mounting

Q-INFO MOD 6839

 $\ensuremath{\mathbb{Q}}$  2021 - Q-railing Europe GmbH & Co. KG - All rights reserved www.q-railing.com