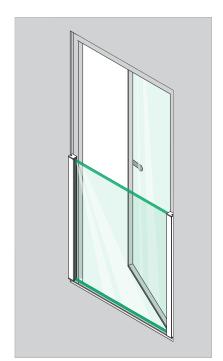

## **ASSEMBLY GUIDE**

166839-011-00-xx

Wall mount profile

## EASY GLASS® VIEW - Facade mounting





Q-spray





## **ASSEMBLY GUIDE**

166839-011-00-xx

Wall mount profile

EASY GLASS® VIEW - Reveal mounting Q-INFO MOD 6839 Included 166839-011-00-xx (set) Order additionally 206830-211-xx 30 ू Safety glass 4 5 click Q-spray

@2021 - Q-railing Europe GmbH & Co. KG - All rights reserved www.q-railing.com

Please refer to the respective certificates for specifications such as mounting details, glass dimensions and glass type (laminated glass / monolithic glass). www.q-railing.com/certificates



## **ASSEMBLY GUIDE**

166839-011-00-xx

Wall mount profile

EASY GLASS® VIEW - Frame mounting

Q-INFO MOD 6839

























 $\ensuremath{\mathbb{Q}}$  2021 - Q-railing Europe GmbH & Co. KG - All rights reserved www.q-railing.com