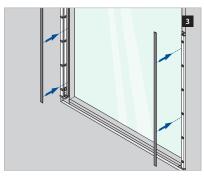

## **ASSEMBLY GUIDE**

166839-011-00-xx

Wall mount profile

## EASY GLASS® VIEW - Facade mounting





Q-spray





## **ASSEMBLY GUIDE**

166839-011-00-xx

Wall mount profile

EASY GLASS® VIEW - Reveal mounting Q-INFO MOD 6839 Included 166839-011-00-xx (set) Order additionally 206830-211-xx 30 ू Safety glass 4 5 click Q-spray

@2021 - Q-railing Europe GmbH & Co. KG - All rights reserved www.q-railing.com

Please refer to the respective certificates for specifications such as mounting details, glass dimensions and glass type (laminated glass / monolithic glass). www.q-railing.com/certificates



## **ASSEMBLY GUIDE**

166839-011-00-xx

Wall mount profile

EASY GLASS® VIEW - Frame mounting

Q-INFO MOD 6839

























 $\ensuremath{\mathbb{Q}}$  2021 - Q-railing Europe GmbH & Co. KG - All rights reserved www.q-railing.com